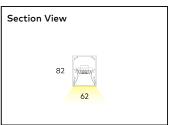

## LX Infinity High Output Direct Surface Mounted Linear Light w/Opal Diffuser

Drawing not to scale. Refer to shop drawing for a PDF to scale

| Product Specifications |                                                                                |  |
|------------------------|--------------------------------------------------------------------------------|--|
| Shape                  | Line Shape                                                                     |  |
| Mounting               | Surface                                                                        |  |
| Finish                 | Textured Black                                                                 |  |
| Optics                 | Opal                                                                           |  |
| Performance            | High Output                                                                    |  |
| Light Direction        | Direct                                                                         |  |
| Light Colour           | 4000K                                                                          |  |
| Overall Length         | 852mm                                                                          |  |
| Absolute Luminous Flux | 2279lm                                                                         |  |
| Lead Time              | Assembled                                                                      |  |
| Product Series         | LX Infinity High Output Direct Surface Mounted Linear<br>Light w/Opal Diffuser |  |
| Material               | Powder Coated Aluminium, PC Diffuser                                           |  |
| IP Rating              | IP40                                                                           |  |
| CRI                    | 80+ (R9: >0)                                                                   |  |
| UGR                    | <22                                                                            |  |
| Total LED Power        | 19W                                                                            |  |
| Efficacy               | 120.0lm/W                                                                      |  |
| Colour Deviation       | SDCM≤3                                                                         |  |
| Lifetime               | >60,000h L80B10                                                                |  |
| Warranty               | 5 Years                                                                        |  |