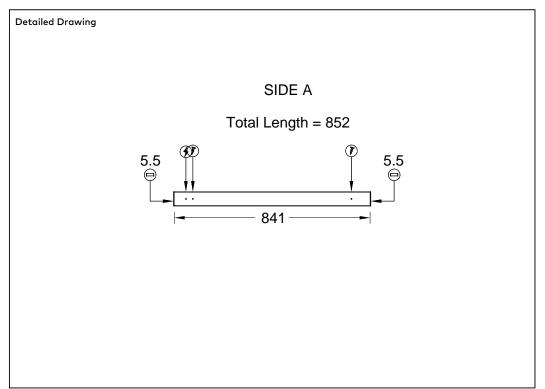

## LX Infinity High Output Direct Surface Mounted Linear Light w/Opal Diffuser

Drawing not to scale. Refer to shop drawing for a PDF to scale

| Product Specifications |                                                                                |  |
|------------------------|--------------------------------------------------------------------------------|--|
| Shape                  | Line Shape                                                                     |  |
| Mounting               | Surface                                                                        |  |
| Finish                 | Textured Black                                                                 |  |
| Optics                 | Opal                                                                           |  |
| Performance            | High Output                                                                    |  |
| Light Direction        | Direct                                                                         |  |
| Light Colour           | 4000K                                                                          |  |
| Overall Length         | 852mm                                                                          |  |
| Absolute Luminous Flux | 2279lm                                                                         |  |
| Lead Time              | Assembled                                                                      |  |
| Product Series         | LX Infinity High Output Direct Surface Mounted Linear<br>Light w/Opal Diffuser |  |
| Material               | Powder Coated Aluminium, PC Diffuser                                           |  |
| IP Rating              | IP40                                                                           |  |
| CRI                    | 80+ (R9: >0)                                                                   |  |
| UGR                    | <22                                                                            |  |
| Total LED Power        | 19W                                                                            |  |
| Efficacy               | 120.0lm/W                                                                      |  |
| Colour Deviation       | SDCM≤3                                                                         |  |
| Lifetime               | >60,000h L80B10                                                                |  |
| Warranty               | 5 Years                                                                        |  |