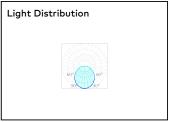

## LX Infinity High Output Direct Surface Mounted Linear Light w/Opal Diffuser

Drawing not to scale. Refer to shop drawing for a PDF to scale

| Product Specifications |                                                                                |  |
|------------------------|--------------------------------------------------------------------------------|--|
| Shape                  | Line Shape                                                                     |  |
| Mounting               | Surface                                                                        |  |
| Finish                 | Textured Black                                                                 |  |
| Optics                 | Opal                                                                           |  |
| Performance            | High Output                                                                    |  |
| Light Direction        | Direct                                                                         |  |
| Light Colour           | 4000K                                                                          |  |
| Overall Length         | 852mm                                                                          |  |
| Absolute Luminous Flux | 2279lm                                                                         |  |
| Lead Time              | Assembled                                                                      |  |
| Product Series         | LX Infinity High Output Direct Surface Mounted Linear<br>Light w/Opal Diffuser |  |
| Material               | Powder Coated Aluminium, PC Diffuser                                           |  |
| IP Rating              | IP40                                                                           |  |
| CRI                    | 80+ (R9: >0)                                                                   |  |
| UGR                    | <22                                                                            |  |
| Total LED Power        | 19W                                                                            |  |
| Efficacy               | 120.0lm/W                                                                      |  |
| Colour Deviation       | SDCM≤3                                                                         |  |
| Lifetime               | >60,000h L80B10                                                                |  |
| Warranty               | 5 Years                                                                        |  |