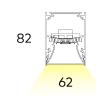

## Section View

## SIDE A

Total Length = 852

| Product Specificati    | ons                                                                         |
|------------------------|-----------------------------------------------------------------------------|
| Shape                  | Line Shape                                                                  |
| Mounting               | Surface                                                                     |
| Finish                 | Textured Black                                                              |
| Optics                 | Opal                                                                        |
| Performance            | High Output                                                                 |
| Light Direction        | Direct                                                                      |
| Light Colour           | 4000К                                                                       |
| Overall Length         | 852mm                                                                       |
| Absolute Luminous Flux | 2279lm                                                                      |
| Lead Time              | Assembled                                                                   |
| Product Series         | LX Infinity High Output Direct Surface Mounted Linear Light w/Opal Diffuser |
| Material               | Powder Coated Aluminium, PC Diffuser                                        |
| IP Rating              | IP40                                                                        |
| CRI                    | 80+ (R9: >0)                                                                |
| UGR                    | <22                                                                         |
| Total LED Power        | 19W                                                                         |
| Efficacy               | 120.0lm/W                                                                   |
| Colour Deviation       | SDCM≤3                                                                      |
| Lifetime               | >60,000h L80B10                                                             |
| Warranty               | 5 Years                                                                     |