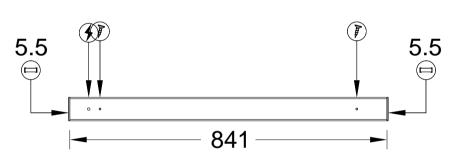

## SIDE A

Total Length = 852

| Product Specificati    | ons                                                                         |
|------------------------|-----------------------------------------------------------------------------|
| Shape                  | Line Shape                                                                  |
| Mounting               | Surface                                                                     |
| Finish                 | Textured Black                                                              |
| Optics                 | Opal                                                                        |
| Performance            | High Output                                                                 |
| Light Direction        | Direct                                                                      |
| Light Colour           | 4000К                                                                       |
| Overall Length         | 852mm                                                                       |
| Absolute Luminous Flux | 2279lm                                                                      |
| Lead Time              | Assembled                                                                   |
| Product Series         | LX Infinity High Output Direct Surface Mounted Linear Light w/Opal Diffuser |
| Material               | Powder Coated Aluminium, PC Diffuser                                        |
| IP Rating              | IP40                                                                        |
| CRI                    | 80+ (R9: >0)                                                                |
| UGR                    | <22                                                                         |
| Total LED Power        | 19W                                                                         |
| Efficacy               | 120.0lm/W                                                                   |
| Colour Deviation       | SDCM≤3                                                                      |
| Lifetime               | >60,000h L80B10                                                             |
| Warranty               | 5 Years                                                                     |